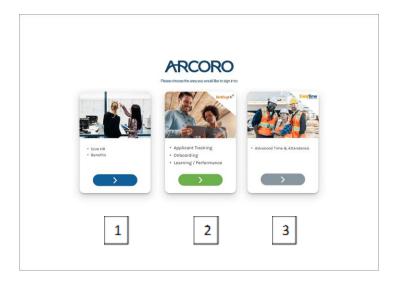

#### New SIGN IN Experience

The Arcoro SIGN IN experience has been updated to represent the full selection of modules within the Arcoro platform.

Arcoro users who click on the SIGN IN link from Arcoro.com will be directed to the new image below.

Depending on the area of the system you want to access you will make one of the following selections:

1. Core HR and Benefits users will select the first blue button.

2. Applicant Tracking, Onboarding, Learning and Performance

(formerly BirdDogHR) users will select the second green button.

3. Advanced Time & Attendance (ExakTime Connect) users will select the third gray button.

Once you have made your selection you will navigate to the Login Screen where you will enter your Username and Password.