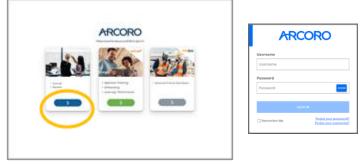

#### New SIGN IN Experience

The Arcoro SIGN IN experience has been updated to represent the full selection of modules within the Arcoro platform.

Arcoro users who click on the SIGN IN link from Arcoro.com will be directed to the new image below.

Depending on the area of the system you want to access you will make one of the following selections:

1. Core HR and Benefits users will select the first blue button.

2. Applicant Tracking, Onboarding, Learning and Performance

(formerly BirdDogHR) users will select the second green button.

3. Advanced Time & Attendance (ExakTime Connect) users will select the third gray button.

Once you have made your selection you will navigate to the Login Screen where you will enter your Username and Password.